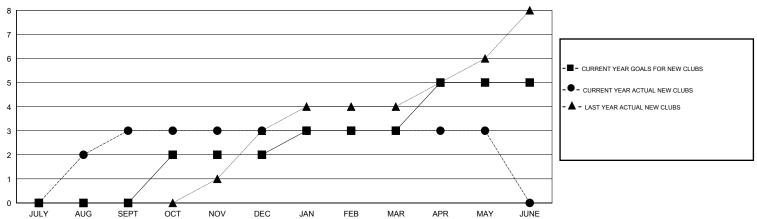

## GOALS AND ACTUAL NEW CLUBS CUMULATIVE

## MONTHLY MEMBERSHIP PROGRESS REPORT

District 321 E

Results as of: 5/31/2017

|               | Club          | s           |               | Members               |                                                                |                                                              |                                              |  |
|---------------|---------------|-------------|---------------|-----------------------|----------------------------------------------------------------|--------------------------------------------------------------|----------------------------------------------|--|
|               | RESULTS FOR   | R 2016-2017 |               | RESULTS FOR 2016-2017 |                                                                |                                                              |                                              |  |
| QUARTER       | NEW CLUB GOAL | NEW CLUBS   | DROPPED CLUBS | QUARTER               | NEW MEMBER GROWTH<br>NET GOAL (not reinstated<br>or transfers) | NEW MEMBER<br>GROWTH ACTUAL (not<br>reinstated or transfers) | DROPPED MEMBERS ACTUAL (including transfers) |  |
| JULY/AUG/SEPT | 0             | 3           | 0             | JULY/AUG/SEPT         | 0                                                              | 136                                                          | 84                                           |  |
| OCT/NOV/DEC   | 2             | 0           | 3             | OCT/NOV/DEC           | -55                                                            | 22                                                           | 145                                          |  |
| JAN/FEB/MAR   | 1             | 0           | 0             | JAN/FEB/MAR           | 125                                                            | 190                                                          | 40                                           |  |
| APR/MAY/JUNE  | 2             | 0           | 0             | APR/MAY/JUNE          | -50                                                            | 43                                                           | 40                                           |  |