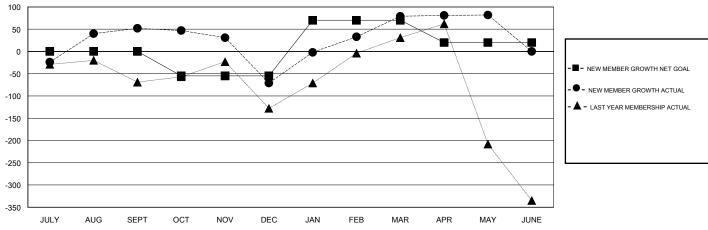

## GOALS AND ACTUAL MEMBERS CUMULATIVE

| DROPPED MEMBERS             |     | 61 CLUBS OF 77 ADDED 1 OR MORE<br>NEW MEMBERS | GENDER DISTRIBUTION           MALE         1,814 (68.82%)           FEMALE         822 (31.18%) |  |       |
|-----------------------------|-----|-----------------------------------------------|-------------------------------------------------------------------------------------------------|--|-------|
| DROPPED MEMBERS  DECEASED   | 5   | CLICK HERE FOR CUMULATIVE                     | TOTAL FAMILY UNIT MEMBERS                                                                       |  | 1,422 |
| CLUB CANCELLED 77 OTHER 227 |     | MEMBERSHIP DATA                               | FAMILY MEMBERS PAYING HALF DUES                                                                 |  | 781   |
| TOTAL                       | 309 |                                               |                                                                                                 |  |       |

## MONTHLY MEMBERSHIP PROGRESS REPORT

District 321 E

Results as of: 5/31/2017

|               | Club          | s           |               | Members               |                                                                |                                                              |                                              |  |
|---------------|---------------|-------------|---------------|-----------------------|----------------------------------------------------------------|--------------------------------------------------------------|----------------------------------------------|--|
|               | RESULTS FOR   | R 2016-2017 |               | RESULTS FOR 2016-2017 |                                                                |                                                              |                                              |  |
| QUARTER       | NEW CLUB GOAL | NEW CLUBS   | DROPPED CLUBS | QUARTER               | NEW MEMBER GROWTH<br>NET GOAL (not reinstated<br>or transfers) | NEW MEMBER<br>GROWTH ACTUAL (not<br>reinstated or transfers) | DROPPED MEMBERS ACTUAL (including transfers) |  |
| JULY/AUG/SEPT | 0             | 3           | 0             | JULY/AUG/SEPT         | 0                                                              | 136                                                          | 84                                           |  |
| OCT/NOV/DEC   | 2             | 0           | 3             | OCT/NOV/DEC           | -55                                                            | 22                                                           | 145                                          |  |
| JAN/FEB/MAR   | 1             | 0           | 0             | JAN/FEB/MAR           | 125                                                            | 190                                                          | 40                                           |  |
| APR/MAY/JUNE  | 2             | 0           | 0             | APR/MAY/JUNE          | -50                                                            | 43                                                           | 40                                           |  |